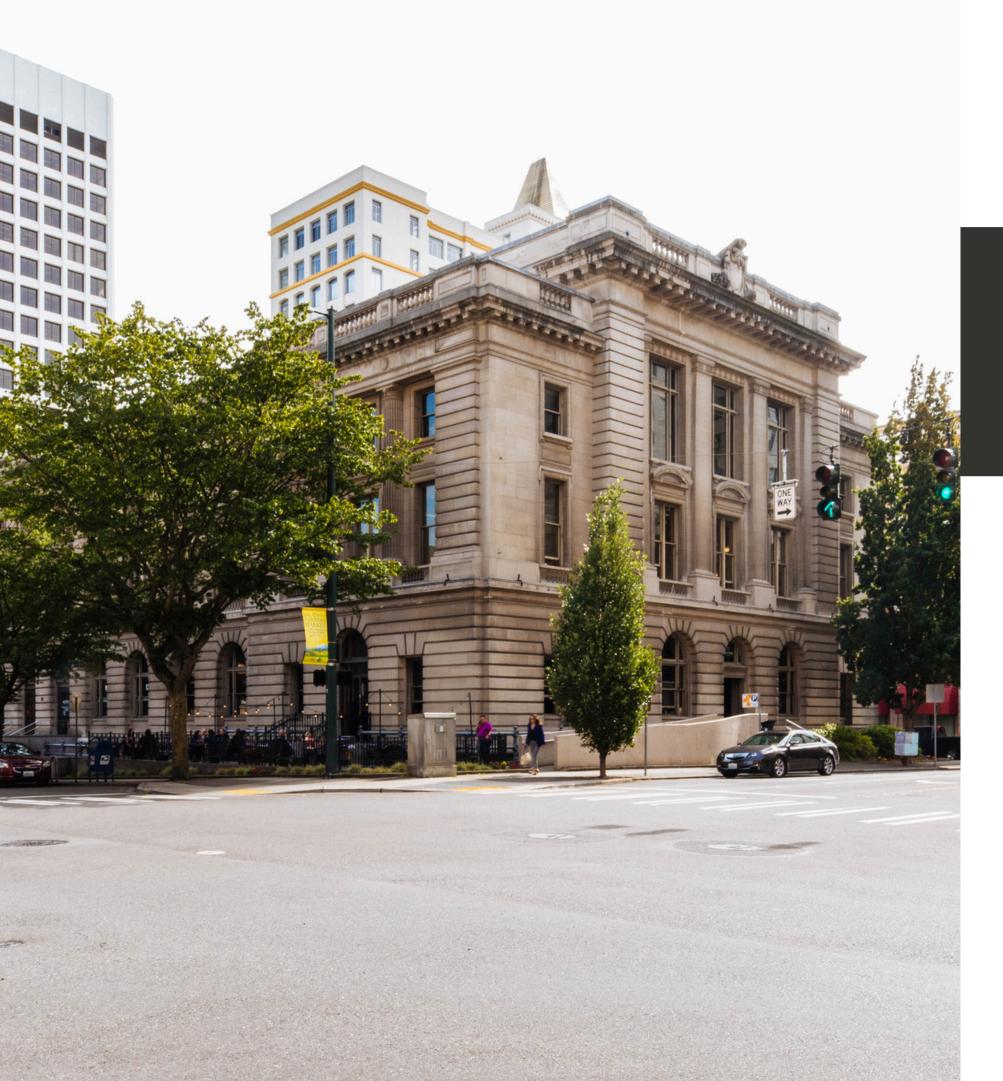

## **Tacoma Flex Office Suites**

TPC Tacoma 1102 A Street, Suite 300 Tacoma, WA 98402 TPC Tacoma offers 15 turnkey private offices ranging in size for teams of 1-9 people. These furnished office suites come with flexible terms and all of the benefits and amenities of a TPC coworking membership.

All offices have large exterior windows and abundant natural light as well as heating and A/C.

Offices come wired with high speed fiber internet and furnished with custom solid white oak desks, ergonomic task chairs and task lamps. These offices are located inside of the CHS Building, a four-story gorgeous, historic building in the heart of Downtown Tacoma.