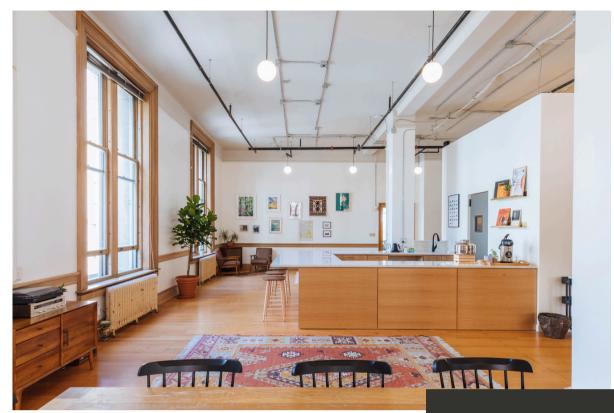

## **Membership Benefits**

- On-site staff and Community Manager
- 1 Gb fiber internet & ethernet port options
- Kitchen, lounge space, phone booths, huddle rooms, and bike storage
- Coffee, tea, beverages
- Printing, scanning, fax machine
- 24/7 access w/custom key code
- Business address & mail handling services
- Discounted meeting room rentals
- Hosted VoIP phone lines (\$50 per month)
- Free drop-in days at TPC Seattle locations
- Coworking access around the world with LExC
- Member perks & events

TPC Tacoma communal space, huddle rooms, meeting spaces, offices, phone booths, and kitchen