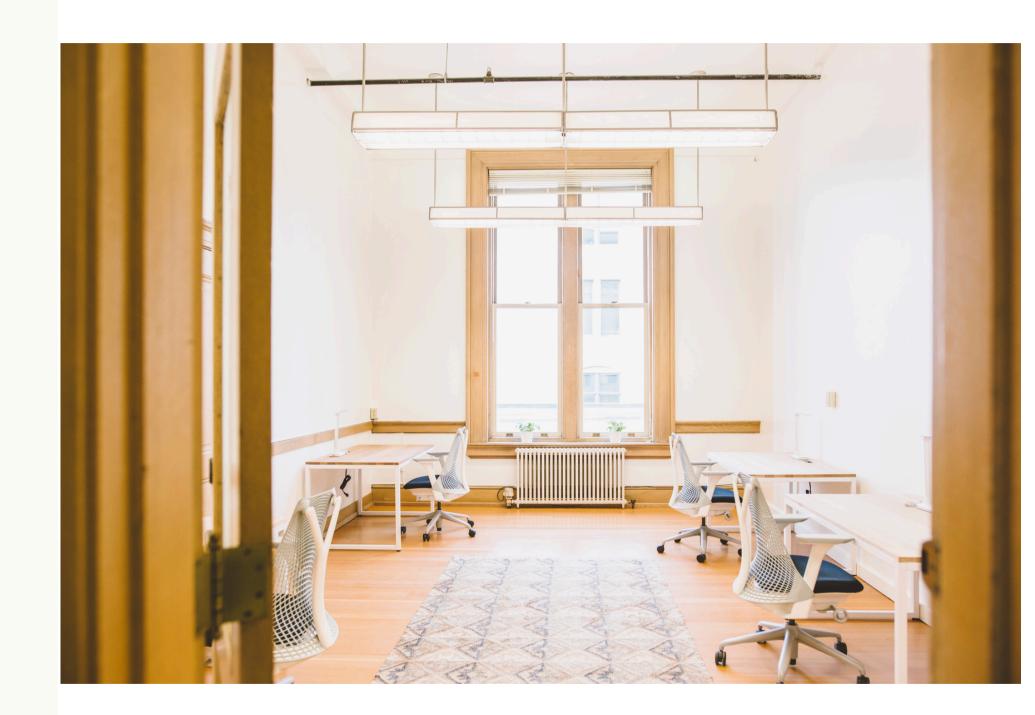

All offices have large exterior windows and abundant natural light as well as heating and A/C.

Offices come wired with high speed fiber internet and furnished with custom solid white oak desks, ergonomic task chairs and task lamps. These offices are located inside of the CHS Building, a four-story gorgeous, historic building in the heart of Downtown Tacoma.

## **Membership Benefits**

- On-site staff and Community Manager
- 1 Gb fiber internet & ethernet port options
- Kitchen, lounge space, phone booths, huddle rooms, and bike storage
- Coffee, tea, beverages
- Printing, scanning, fax machine
- 24/7 access w/custom key code
- Business address & mail handling services
- Discounted meeting room rentals
- Hosted VoIP phone lines (\$50 per month)
- Free drop-in days at TPC Seattle locations
- Coworking access around the world with LExC
- Member perks & events