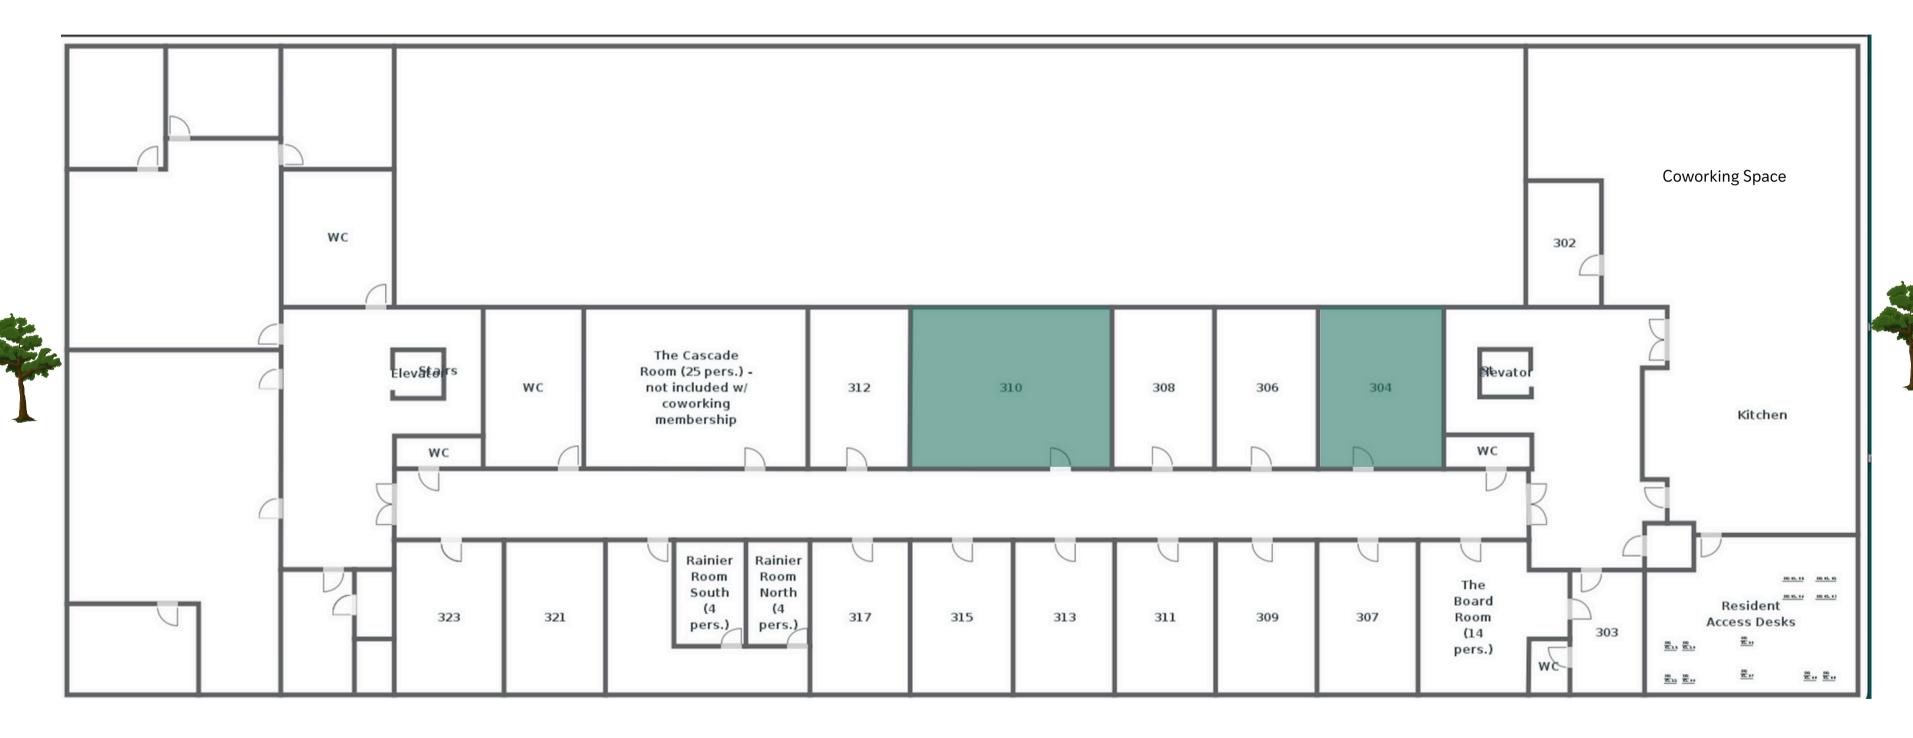

# Floorplan and Available Offices

# Office Suite Pricing

| Suite # | Seats | Price/mo |
|---------|-------|----------|
| 302     | 2     | \$1195   |
| 303     | 2     | \$1495   |
| 304     | 8     | \$2495   |
| 306     | 6     | \$1895   |
| 307     | 6     | \$1995   |
| 308     | 6     | \$1895   |
| 309     | 6     | \$1995   |
| 310     | 10    | \$2995   |
| 311     | 6     | \$1995   |
| 312     | 6     | \$1895   |

| Suite #    | Seats | Price/mo |
|------------|-------|----------|
| 313        | 6     | \$1995   |
| 315        | 6     | \$1995   |
| <u>317</u> | 6     | \$1995   |
| 321        | 6     | \$1995   |
| 323        | 6     | \$1995   |